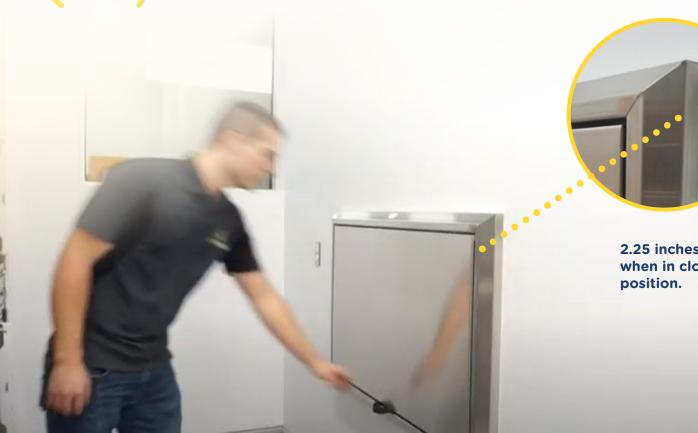

### ONE HAND MANIPULATION

**AESTHETIC** 

Many details has been thought-out in the design process. The light weight of our **stainless steel** wall-mounted folding table adding to our T handle mechanism that unlock all secured points at same time, facilitate the opening and the closure of the table by one hand.

The stainless steel wall-mounted folding table is a must have in tight spaces. Designed for the needs of veterinary clinics and shelters, it maximizes the floor space of your examination room using 2.25 inches of space in the closed position. This wall mounted retractable table has no visible fixing screws and no apparent mechanism.

2.25 inches deep when in closed

The wall-mounted folding table frame is made of 14 ga stainless steel and the tray table is made from 18 ga stainless steel. The durable table system allows it to have a load capacity of 200 pounds.