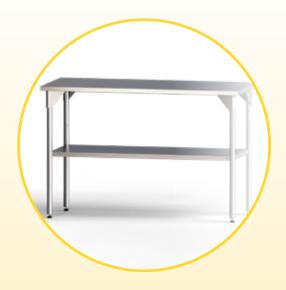

## **TABLES** $\oplus$

Our stainless steel wall-mounted folding table is a must have in tight spaces.

While, it maximizes the floor space of your examination room, it also only requires one hand to open and close.

The stainless steel wall-mounted folding table is a must have in tight spaces. Designed for the needs of veterinary clinics and shelters, it maximizes the floor space of your examination room using 2.25 inches of space in the closed position. This wall mounted retractable table has no visible fixing screws and no apparent mechanism.

2.25 inches deep when in closed

The wall-mounted folding table frame is made of 14 ga stainless steel and the tray table is made from 18 ga stainless steel. The durable table system allows it to have a load capacity of 200 pounds.