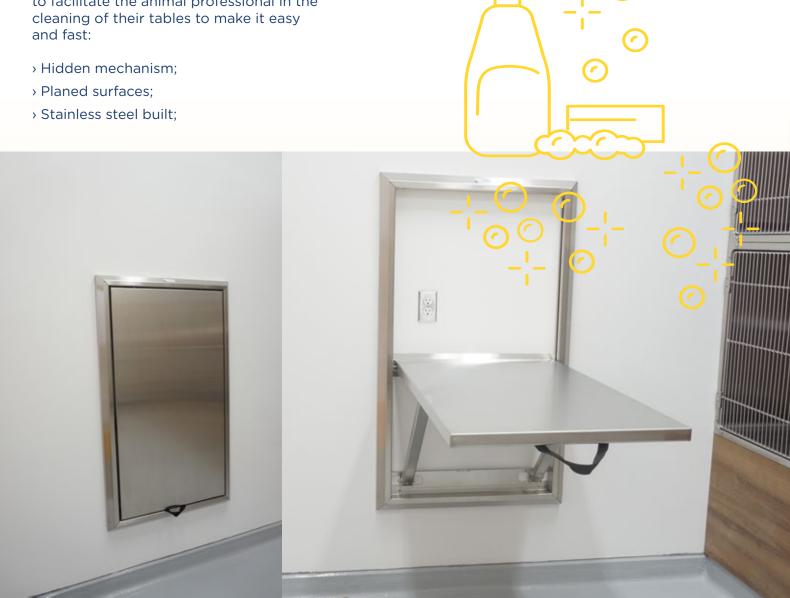

### **CLEANING OPTIMIZATION**

Every details in the conception are made to facilitate the animal professional in the

The stainless steel wall-mounted folding table is a must have in tight spaces. Designed for the needs of veterinary clinics and shelters, it maximizes the floor space of your examination room using 2.25 inches of space in the closed position. This wall mounted retractable table has no visible fixing screws and no apparent mechanism.

### **Stainless Steel built:**

- > 18 ga Stainless Steel Table top;
- > 14 ga Stainless Steel Frame.