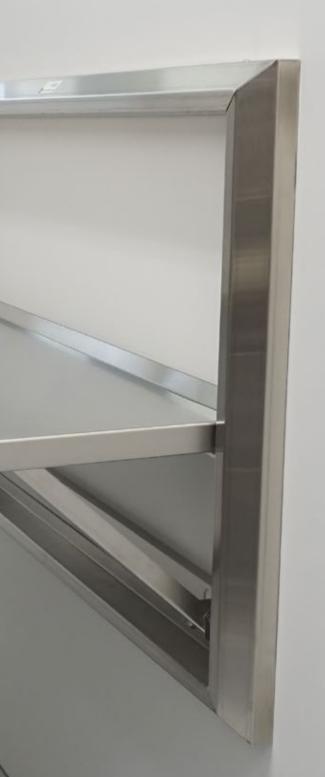

#### **Roller Latch**

The rubber material of our Roller Latch that secures quietly the table **to its closed position** 

Our table are designed with care in orde to prevent the animal injuries.

Our table frame do not have any sharp edges that could injure the animal. The round corner make is safe for the animal and the professional.

### Secured latched:

2 latches points to assure stability and re-enforce animal security.

### **Stainless Steel built:**

- > 18 ga Stainless Steel Table top;
- > 14 ga Stainless Steel Frame.