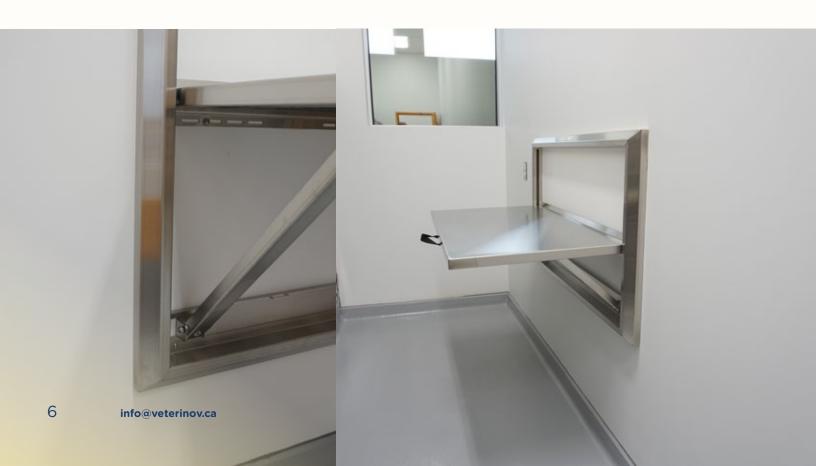

The stainless steel wall-mounted folding table is a must have in tight spaces. Designed for the needs of veterinary clinics and shelters, it maximizes the floor space of your examination room using 2.25 inches of space in the closed position. This wall mounted retractable table has no visible fixing screws and no apparent mechanism.

2.25 inches deep when in closed

The wall-mounted folding table frame is made of 14 ga stainless steel and the tray table is made from 18 ga stainless steel. The durable table system allows it to have a load capacity of 200 pounds.

**Balanced**, the table tray will stay in place no matter the position. While its **two-point locking system hidden** under the table ensures its stability, the **roller latch secures** the table at its closed position.