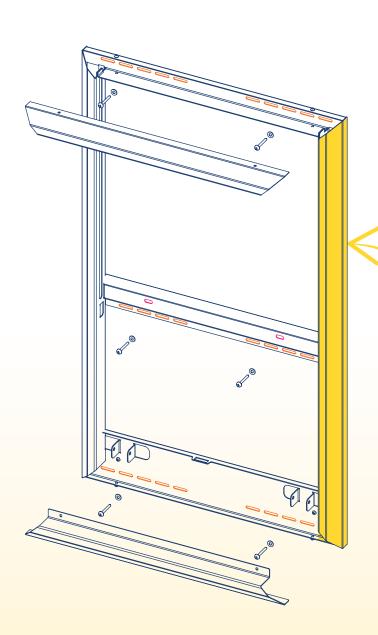

The stainless steel wall-mounted folding table is a must have in tight spaces. Designed for the needs of veterinary clinics and shelters, it maximizes the floor space of your examination room using 2.25 inches of space in the closed position. This wall mounted retractable table has no visible fixing screws and no apparent mechanism.

2.25 inches deep when in closed

The wall-mounted folding table frame is made of 14 ga stainless steel and the tray table is made from 18 ga stainless steel. The durable table system allows it to have a load capacity of 200 pounds.

**Balanced**, the table tray will stay in place no matter the position. While its **two-point locking system hidden** under the table ensures its stability, the **roller latch secures** the table at its closed position.

### Secured latched:

2 latches points to assure stability and re-enforce animal security.

### **Universal anchorage:**

Universal anchorage so it can accommodate most construction, with our multiple slots to anchor the table to the studs.

info@veterinov.ca 11