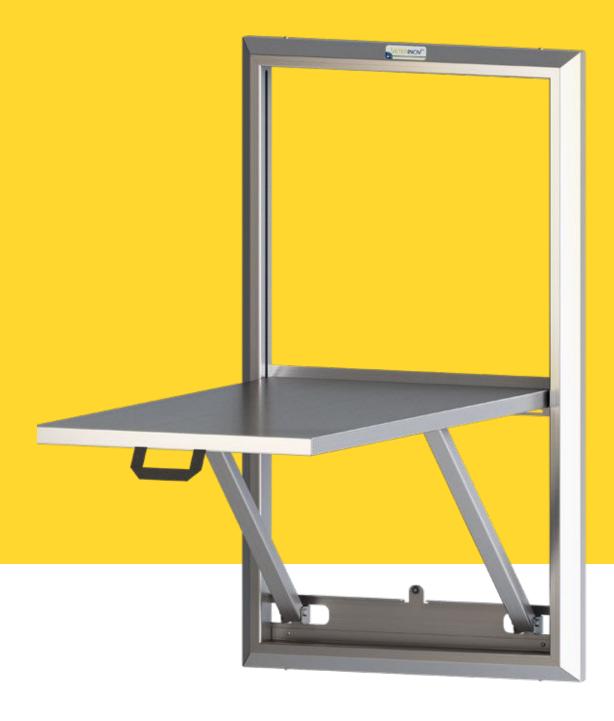

## **TABLES** $\oplus$

Our stainless steel wall-mounted folding table is a must have in tight spaces.

While, it maximizes the floor space of your examination room, it also only requires one hand to open and close.

The stainless steel wall-mounted folding table is a must have in tight spaces. Designed for the needs of veterinary clinics and shelters, it maximizes the floor space of your examination room using 2.25 inches of space in the closed position. This wall mounted retractable table has no visible fixing screws and no apparent mechanism.

2.25 inches deep when in closed

The wall-mounted folding table frame is made of 14 ga stainless steel and the tray table is made from 18 ga stainless steel. The durable table system allows it to have a load capacity of 200 pounds.

**Balanced**, the table tray will stay in place no matter the position. While its **two-point locking system hidden** under the table ensures its stability, the **roller latch secures** the table at its closed position.